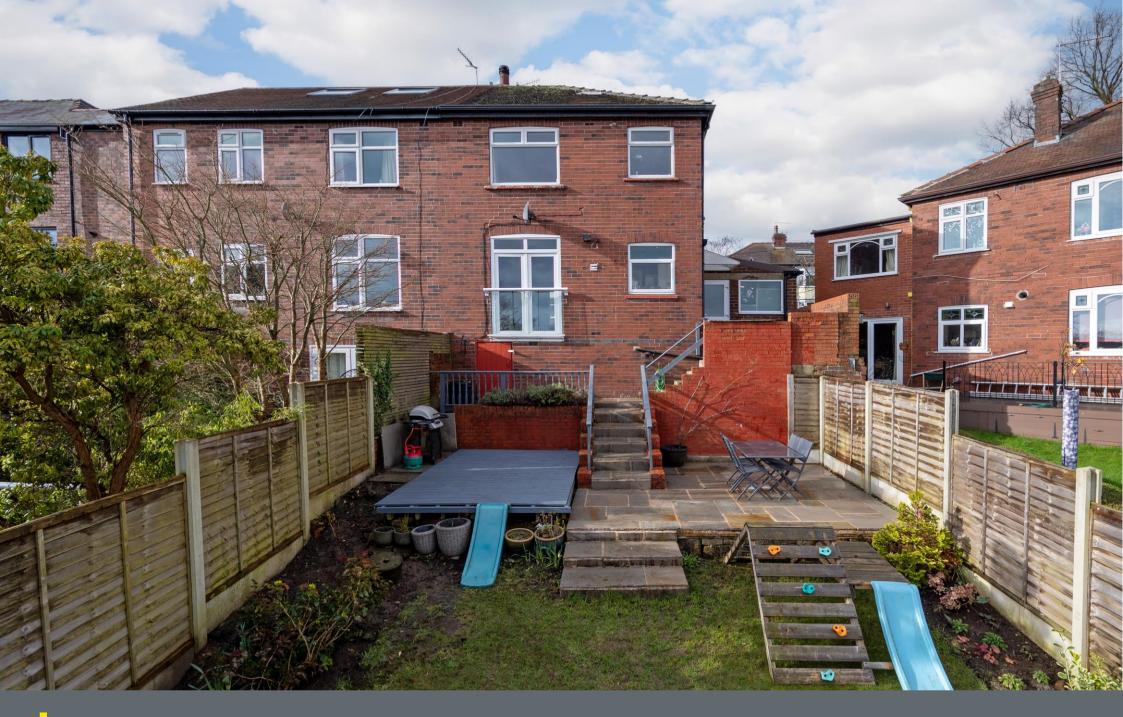

## £425,000

An attractively presented, and fully refurbished 3 bedroom semi detached property in the heart of this very popular area, with superb views over the city to the rear. Full UPVC double glazing, modern gas central heating, garage and enclosed family garden. An early inspection is strongly advised to appreciate the quality of accommodation on offer. A composite door opens into the reception hallway which leads to the open plan dining/kitchen, providing a lovely family orientated heart of the home. The kitchen is fitted with a stylish range of matching gloss wall and base units, complemented by a wood effect work surface. Integrated appliances include a Bosch electric oven, Bosch gas hob and slimline dishwasher. Space for a fridge within one of the fitted units. The dining area has ample space for a family table and French doors opening to a Juliet balcony positioned to take advantage of the superb views. Bespoke folding, glazed doors separate the dining and living areas and can be left open for a total open feel or closed to give more separation. The living room has a multi fuel stove providing a lovely focal feature. W.C with fully tiled walls and wash hand basin. On the 1st floor are two double bedrooms, the rear one having amazing views over the city, and a good size third bedroom, together with a recently installed bathroom, with a suite in white and modern black fittings, comprising bath with shower over, vanity wash had basin with useful storage and w.c, Stylish floor and wall tiles. Outside the front is a driveway providing off road parking for 2 cars and leading to the garage, which has a roller shutter door, electric lighting and power, plumbing for a washing machine and a rear facing pedestrian door. To the rear of the property is a sandstone patio, adjacent to the kitchen positioned to take advantage of the views, steps descend down to the garden, with a further patio and decked area providing sitting out and entertaining space. Beyond which is a level lawn surrounded by shrub and plant borders. Beneath