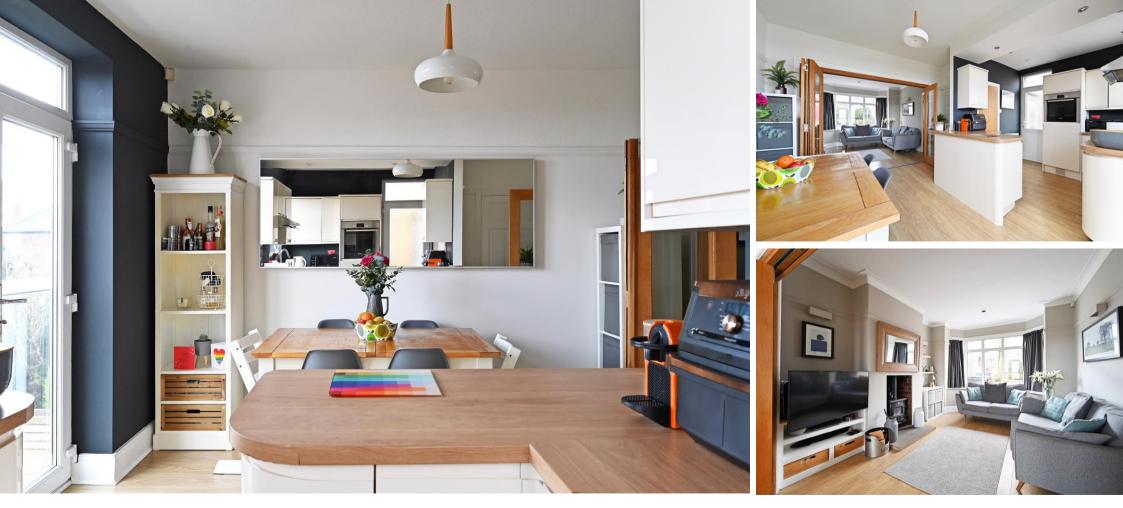

## £425,000

An attractively presented, and fully refurbished 3 bedroom semi detached property in the heart of this very popular area, with superb views over the city to the rear. Full UPVC double glazing, modern gas central heating, garage and enclosed family garden. An early inspection is strongly advised to appreciate the quality of accommodation on offer. A composite door opens into the reception hallway which leads to the open plan dining/kitchen, providing a lovely family orientated heart of the home. The kitchen is fitted with a stylish range of matching gloss wall and base units, complemented by a wood effect work surface. Integrated appliances include a Bosch electric oven, Bosch gas hob and slimline dishwasher. Space for a fridge within one of the fitted units. The dining area has ample space for a family table and French doors opening to a Juliet balcony positioned to take advantage of the superb views. Bespoke folding, glazed doors separate the dining and living areas and can be left open for a total open feel or closed to give more separation. The living room has a multi fuel stove providing a lovely focal feature. W.C with fully tiled walls and wash hand basin. On the 1st floor are two double bedrooms, the rear one having amazing views over the city, and a good size third bedroom, together with a recently installed bathroom, with a suite in white and modern black fittings, comprising bath with shower over, vanity wash had basin with useful storage and w.c, Stylish floor and wall tiles. Outside the front is a driveway providing off road parking for 2 cars and leading to the garage, which has a roller shutter door, electric lighting and power, plumbing for a washing machine and a rear facing pedestrian door. To the rear of the property is a sandstone patio, adjacent to the kitchen positioned to take advantage of the views, steps descend down to the garden, with a further patio and decked area providing sitting out and entertaining space. Beyond which is a level lawn surrounded by shrub and plant borders. Beneath