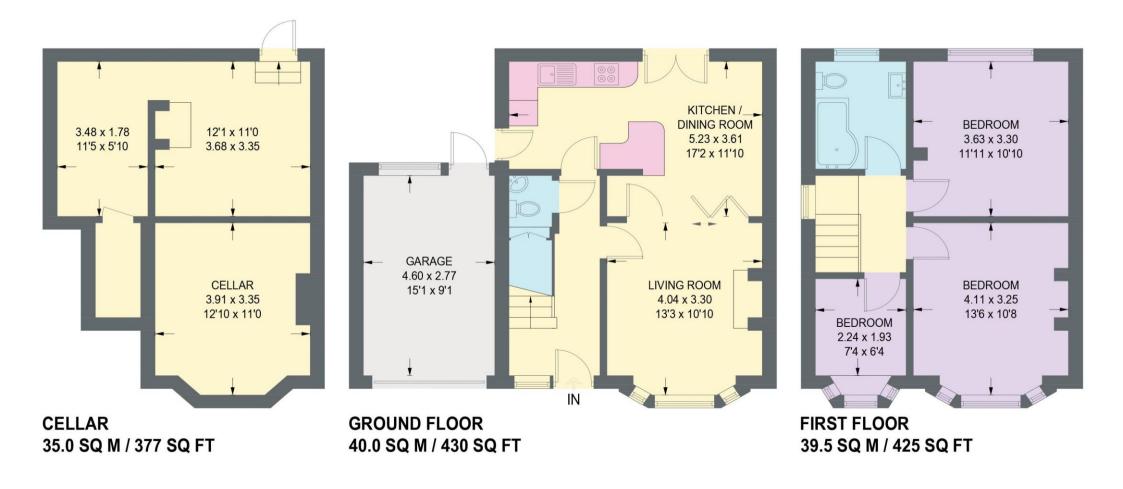

## **42 EDALE ROAD**

APPROXIMATE GROSS INTERNAL AREA = 79.5 SQ M / 855 SQ FT CELLAR = 35.0 SQ M / 377 SQ FT GARAGE = 12.9 SQ M / 139 SQ FT TOTAL = 127.4 SQ M / 1371 SQ FT

Illustration for identification purposes only, measurements are approximate, not to scale.