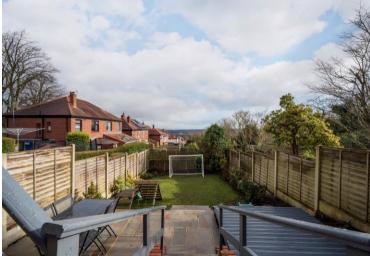

## £425,000

An attractively presented, and fully refurbished 3 bedroom semi detached property in the heart of this very popular area, with superb views over the city to the rear. Full UPVC double glazing, modern gas central heating, garage and enclosed family garden. An early inspection is strongly advised to appreciate the quality of accommodation on offer. A composite door opens into the reception hallway which leads to the open plan dining/kitchen, providing a lovely family orientated heart of the home. The kitchen is fitted with a stylish range of matching gloss wall and base units, complemented by a wood effect work surface. Integrated appliances include a Bosch electric oven, Bosch gas hob and slimline dishwasher. Space for a fridge within one of the fitted units. The dining area has ample space for a family table and French doors opening to a Juliet balcony positioned to take advantage of the superb views. Bespoke folding, glazed doors separate the dining and living areas and can be left open for a total open feel or closed to give more separation. The living room has a multi fuel stove providing a lovely focal feature. W.C with fully tiled walls and wash hand basin. On the 1st floor are two double bedrooms, the rear one having amazing views over the city, and a good size third bedroom, together with a recently installed bathroom, with a suite in white and modern black fittings, comprising bath with shower over, vanity wash had basin with useful storage and w.c, Stylish floor and wall tiles. Outside the front is a driveway providing off road parking for 2 cars and leading to the garage, which has a roller shutter door, electric lighting and power, plumbing for a washing machine and a rear facing pedestrian door. To the rear of the property is a sandstone patio, adjacent to the kitchen positioned to take advantage of the views, steps descend down to the garden, with a further patio and decked area providing sitting out and entertaining space. Beyond which is a level lawn surrounded by shrub and plant borders. Beneath