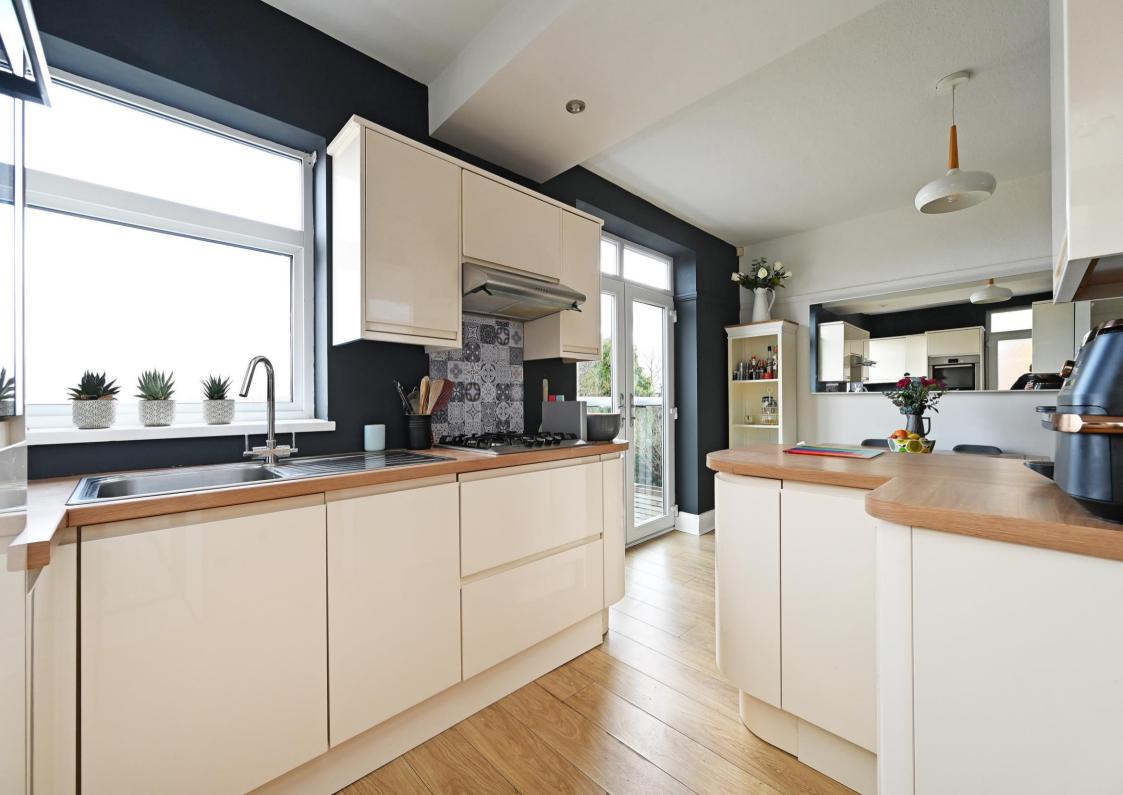

## £425,000

An attractively presented, and fully refurbished 3 bedroom semi detached property in the heart of this very popular area, with superb views over the city to the rear. Full UPVC double glazing, modern gas central heating, garage and enclosed family garden. An early inspection is strongly advised to appreciate the quality of accommodation on offer. A composite door opens into the reception hallway which leads to the open plan dining/kitchen, providing a lovely family orientated heart of the home. The kitchen is fitted with a stylish range of matching gloss wall and base units, complemented by a wood effect work surface. Integrated appliances include a Bosch electric oven, Bosch gas hob and slimline dishwasher. Space for a fridge within one of the fitted units. The dining area has ample space for a family table and French doors opening to a Juliet balcony positioned to take advantage of the superb views. Bespoke folding, glazed doors separate the dining and living areas and can be left open for a total open feel or closed to give more separation. The living room has a multi fuel stove providing a lovely focal feature. W.C with fully tiled walls and wash hand basin. On the 1st floor are two double bedrooms, the rear one having amazing views over the city, and a good size third bedroom, together with a recently installed bathroom, with a suite in white and modern black fittings, comprising bath with shower over, vanity wash had basin with useful storage and w.c, Stylish floor and wall tiles. Outside the front is a driveway providing off road parking for 2 cars and leading to the garage, which has a roller shutter door, electric lighting and power, plumbing for a washing machine and a rear facing pedestrian door. To the rear of the property is a sandstone patio, adjacent to the kitchen positioned to take advantage of the views, steps descend down to the garden, with a further patio and decked area providing sitting out and entertaining space. Beyond which is a level lawn surrounded by shrub and plant borders. Beneath